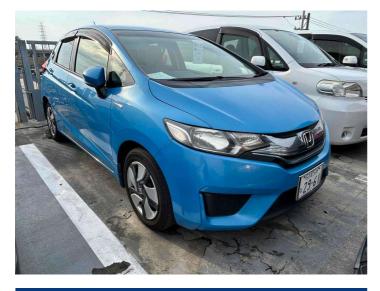

# 2014 Honda FIT HYBRID F-PACKAGE

Purchase Price

- » Monsoons
- » Rear Wiper
- » Reverse Camera
- » Tinted Windows
- » Wheel Covers

Reg No. -

Ext Colour

Blue

History

Ex-Overseas

Seats

5 seats, Cloth